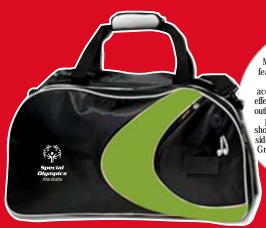

#### Extreme Sport Duffel

Made with Dobby Nylon/mesh – features a spacious main zippered compartment. Front zippered accessory pocket secures personal effects with MP3 pocket with earphone outlet - side mesh beverage/accessory pocket - adjustable detachable shoulder strap and zippered ventilated side shoe compartment. Available in Green and Royal Blue. Feature the Special Olympic logo