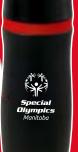

\$8.00

14 oz, Stainless Stee dual wall construction with black matte finish and vacuum insulation for optimum heat retention. Patented designed lid, Includes a leak proof screw-on lid with a visual open/close push button locking closure.Red silicone band, Special Olympic logo