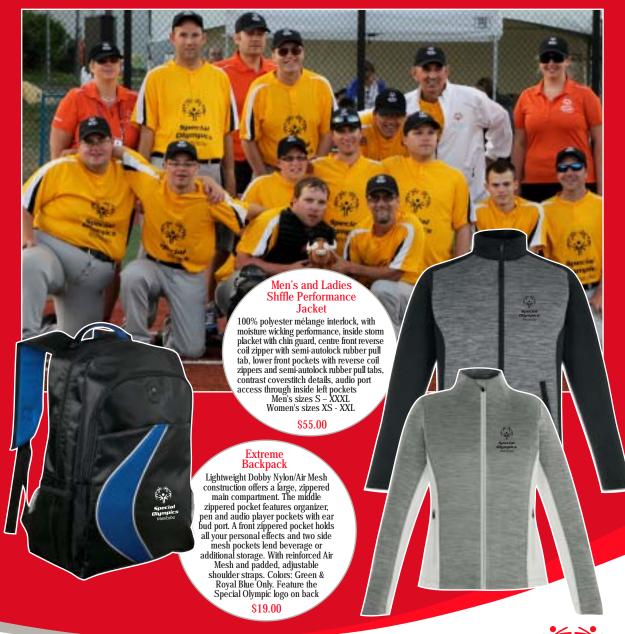

hroughout, covered elastic waistband and cuffs Black Only. Sizes S-XL

\$19.00



2.21" H x 0.75" W x 0.43" L Materials: Aluminum and ABS Plastic Memory Size: 2 GB

\$8.00



14 oz, Stainless Stee dual wall construction with black matte finish and vacuum insulation for optimum heat retention. Patented designed lid, Includes a leak proof screw-on lid with a visual open/close push button locking closure.Red silicone band, Special Olympic logo

\$14.00



### Acrylic Beanie

Toque with Stripes Available in Black, Red and Charcoal One Size

\$10.00



### Executive Mouse Pad

The tech accessory collection,
Stylish leatherette design,
Removable calculator,
Ergonomic wist support and large
maneuvering area. Available in
Black Only.
Feature the
Special Olympic logo
\$12.00



# FALL MERCHANDISE